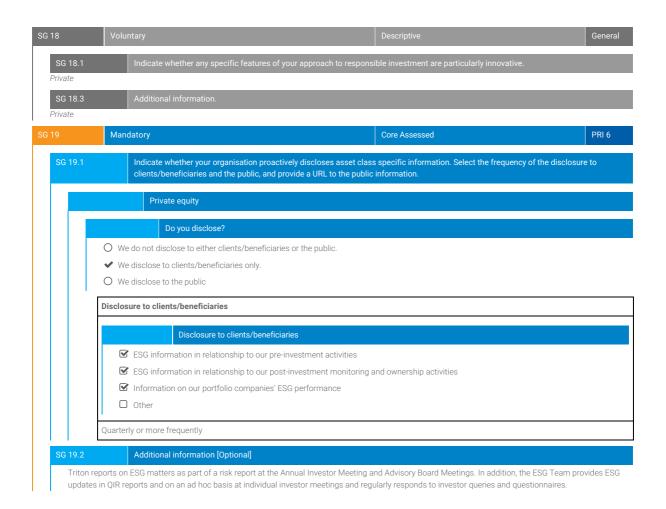

have been put in place with appropriate training. Relevant staff have been trained to involve the Heads of ESG and Compliance when assessing potential investments. Such processes at the initial research phase include: Other (1) [as defined in · a sector screen focusing on a particular industry; Organisational • compliance/criminal checks so all are aware of criminal issues such as corruption, fraud or sanctions; and Overview • as due diligence progresses a more specific ESG screen of the target. module] In respect of the latter, Triton has employed RepRisk to conduct more detailed ESG diligence with ratings analysis. This combined with the Head of ESG's personal involvement ensures that all investment teams and decision makers are made aware

12 TRANSPARENCY

of any relevant ESG issues.



Private Mandatory Indicate whether your organisation's investment activities are guided by a responsible investment policy / follow responsible investment quidelines ✓ Our investment activities are guided by a responsible investment policy Describe how your organisation outlines expectations on staff and portfolio companies' approach towards ESG issues in Triton's overall RI strategy has 4 pillars 1. Sensitize / train all relevant Triton staff, (i.e. investment, risk, IR, purchasing etc.). We began training in 2013 and will continue ESG training sessions which are mandatory for all frontline Triton staff. This has been 100% implemented and is a focus to update again during 2018. 2. To work directly with Triton deal teams and advisers on all ESG aspects of due diligence on prospective inv